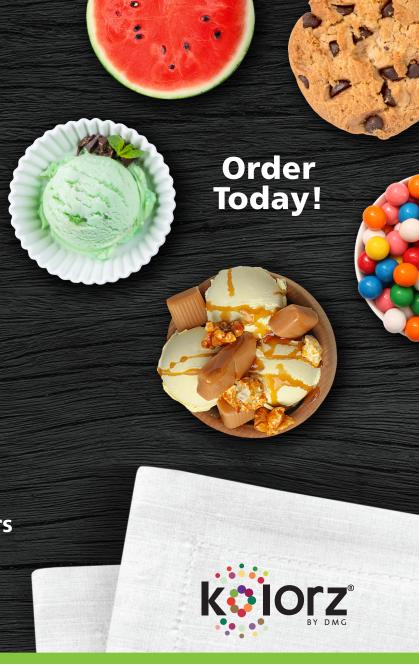

# BUY 3 GET 1 FREE!

Protection never tasted so sweet.

Goes on clear, stays clear
High fluoride uptake
Best taste guarantee
Gluten free formulas
Non-Caloric natural sweeteners
Contains Xylitol
Smooth consistency

## Kolorz ClearShield

5% Sodium Fluoride Varnish

ClearShield<sup>™</sup> by Kolorz<sup>®</sup> has the best tasting, chef-created flavors that keep patients smiling throughout the appointment. Unlike other varnishes that turn yellow, ClearShield goes on smooth and stays clear, forming an invisible barrier of long-lasting protection!

## **Experience our best tasting flavors**

- Bubblegum
- Caramel
- Cookie Dough
- Mint