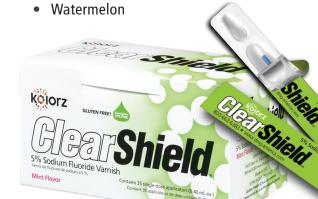

## Kolorz ClearShield

5% Sodium Fluoride Varnish

ClearShield<sup>™</sup> by Kolorz<sup>®</sup> has the best tasting, chef-created flavors that keep patients smiling throughout the appointment. Unlike other varnishes that turn yellow, ClearShield goes on smooth and stays clear, forming an invisible barrier of long-lasting protection!

## **Experience our best tasting flavors**

- Bubblegum
- Caramel
- Cookie Dough
- Mint