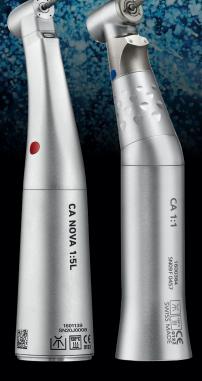

## BUY ONE CA NOVA 1:5L RED

## GETONE CLASSIC CATEL BLUE

MICRO-SERIES KIT

STANDARD KIT

MICRO-SERIES KIT 1x CA NOVA 1:5L MS 1x CLASSIC CA 1:1L MS

07801700898-001 07801601138-001 07801600691-001 STANDARD KIT 1x CA NOVA 1:5L 1x CLASSIC CA 1:1L 07801700899-001 07801601139-001 07801600384-001

SWISS 🚹 MADE