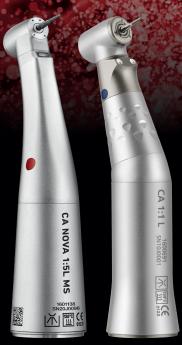

## BUY ONE CA NOVA 1:5L RED

## GETONE CLASSIC CATEL BLUE

MICRO-SERIES KIT

STANDARD KIT

MICRO-SERIES KIT 1x CA NOVA 1:5L MS 1x CLASSIC CA 1:1L MS

07801700898-001 07801601138-001 07801600691-001 STANDARD KIT 1x CA NOVA 1:5L 1x CLASSIC CA 1:1L 07801700899-001 07801601139-001 07801600384-001

SWISS 🚹 MADE