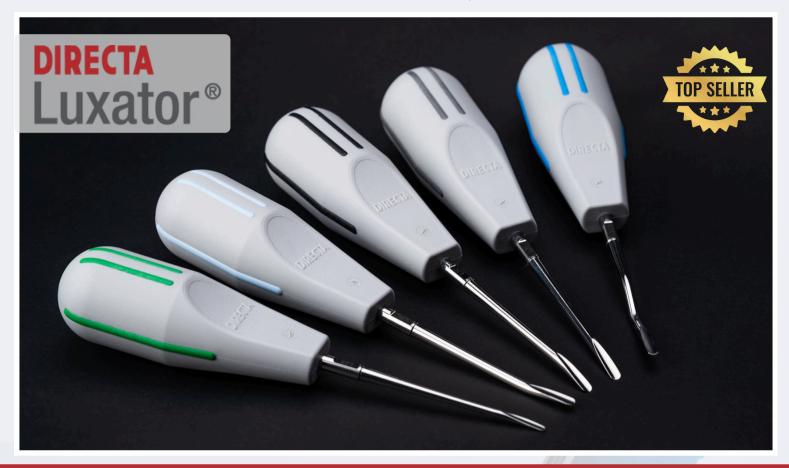

# The Original Luxator - All that you need for a successful extraction.

### **Luxator** Stainless Steel

- Preserve Bone Integrity
- · Reduced Patient Trauma
- Precise & Efficient
- Available in 8-blade sizes

#### **Manufacture Part Numbers**

Luxator - L1S (1mm Straight) - 506355

Luxator - L2S (2mm Straight) - 506352

Luxator - L3C (3mm Curved) - 506341

Luxator - L3S (3mm Straight) - 506340

Luxator - L3CA (3mm Contra Angle) - 506353

Luxator - L3IC (3mm Inverted Curved) - 506354

Luxator - L5C (5mm Curved) - 506343

Luxator - L5S (5mm Straight) - 506342