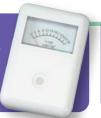

\$**661**00 TC-CL II

#TC-CS

lights output from 100-3000

mw/cm2. No battery required.

Sensitivity Range: 400-500nn

Intensity: 0-3000 mW/cm2