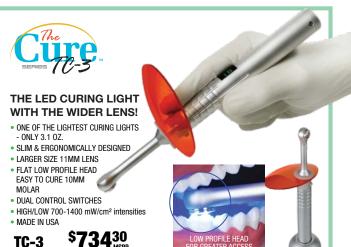

#### THE LED CURING LIGHT WITH THE WIDER LENS!

- ONE OF THE LIGHTEST CURING LIGHTS ONLY 1.7 OZ.
- SLIM AND ERGONOMICALLY DESIGNED
- LARGER SIZE 11MM LENS
- DUAL CONTROL SWITCHES
- EASY TO DISINFECT
- HIGH/LOW 700-1400 mW/cm2 intensities
- MADE IN USA

**\$712**87 TC-24a