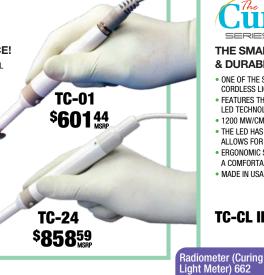

#### THE SMALLEST, MOST POWERFUL & DURABLE LED CURING LIGHTS!

- ONE OF THE SMALLEST AND MOST POWERFUL CORDLESS LIGHTS
- FEATURES THE LATEST IN HIGH-POWER LED TECHNOLOGY
- 1200 MW/CM2 INTENSITY
- THE LED HAS 4 DIODES AND ALLOWS FOR 6-SECOND CURE
- ERGONOMIC SHAPE PROVIDES A COMFORTABLE GRIP FROM ANY ANGLE
- MADE IN USA

### TC-24

- MADE TO BE DIRECTLY INSTALLED INTO THE **DELIVERY SYTEM**
- 8 MM LENS ALL METAL HOUSING
- MADE IN USA