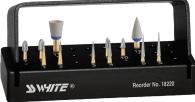

### ALL JAZZ® POLISHERS BUY 5 PACKS GET 2 PACKS AT NO CHARGE

\*\*Can mix and match shapes to equal or lesser value No charge product to equal or lesser value. Jazz® Polishers sold in packs of 3 or 20.

Complete Composite Finishing & Polishing Kit Item #18220