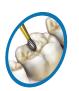

# Create faster, more beautiful, polishes with Jazz<sup>®</sup> polishers.

Eliminate Up To 3 Steps When Finishing and Polishing Composite Restorations:

- **10-blade Safe End or 12-blade finishing burs:** Efficiently trim and contour composites
- 20-blade Safe End or 20-blade finishing burs:
  Place anatomical features, reduce high points and pre-polish
- Jazz<sup>®</sup> Supreme One-Step Polishers:
  Eliminate 3 step polisher system and still get beautiful, high shine