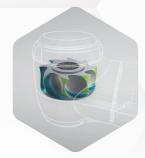

#### Patented hygienic head system

The circulating air in the turbine head ensures no aerosol particles are sucked into the turbine as the rotor slows down.