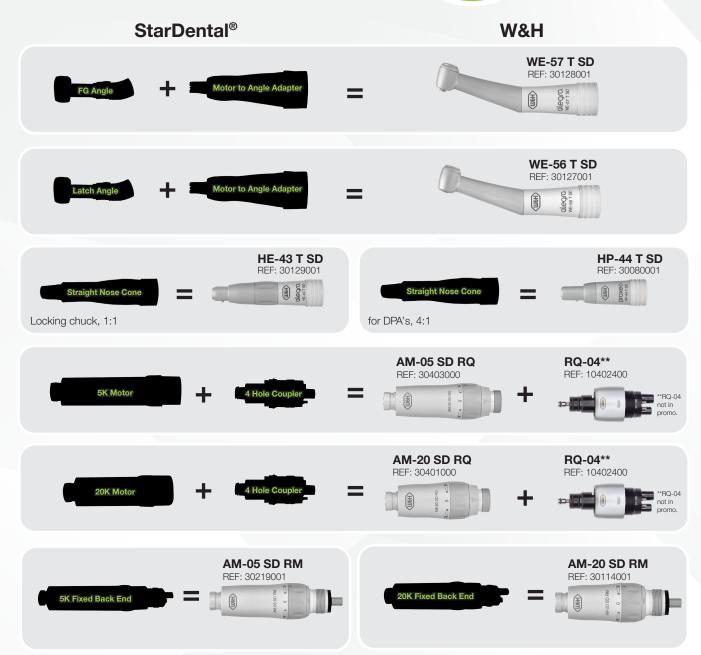

### You Have Options

With StarDental®\* connection types.









### You Have Options

With Midwest® connection types.







REF: 30031000

#### WEH

## You Have Options

With KaVo Multiflex®\* connection types.

Buy 1
Get 1
Promo Code:
TC25

SUPEC FUSION

Compariable to EXPERT torque\*.

More options, more cooling.
 Compariable to MASTERtorque\*.

REF: 30022000

Synea Synea

REF: 30020000

REF: 30018000

Synea Synea Rassin Treasur TG-97 LM REF: 30003000

M

Multiflex® Coupler

# You Have Options

With **NSK Mach®\*** connection types.



Buy 1 Get 1

Promo Code: TC25







#### **Power Blade Rotar**

The optimized blade geometry allows higher rotor efficiency. For maximum torque and optimal power throughout preparation.



#### **Best ergonomics**

Synea turbines are comfortable in the hand and have a non-slip coating.



#### Patented hygienic h