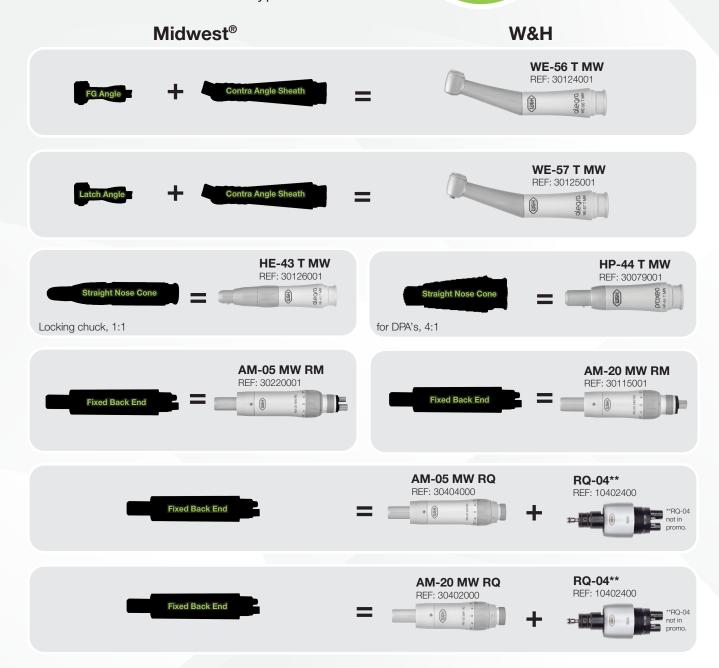

### You Have Options

With StarDental®\* connection types.









### You Have Options

With Midwest® connection types.







REF: 30031000

#### WEH

## You Have Options

With KaVo Multiflex®\* connection types.

Buy 1
Get 1
Promo Code:
TC25

SUPEC FUSION

Compariable to EXPERT torque\*.

More options, more cooling.
 Compariable to MASTERtorque\*.

REF: 30022000

Synea Synea

REF: 30020000

REF: 30018000

Synea Synea Rassin Treasur TG-97 LM REF: 30003000

M

Multiflex® Coupler

# You Have Options

With **NSK Mach®\*** connection types.



Buy 1 Get 1

Promo Code: TC25







#### **Power Blade Rotar**

The optimized blade geometry allows higher rotor efficiency. For maximum torque and optimal power throughout preparation.



#### **Best ergonomics**

Synea turbines are comfortable in the hand and have a non-slip coating.



#### Patented hygienic head system

The circulating air in the turbine head ensures no